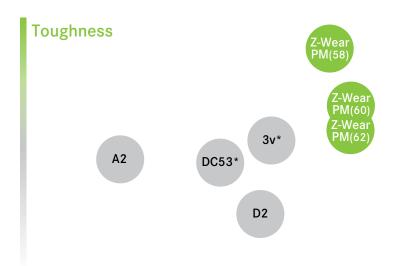

### COMPARISON OF MATERIALS

Zapp Tooling Alloys, Inc. (Sales office) 475 International Circle Summerville, South Carolina 29483 Phone +1 (843) 871-2157 Toll-free +1 (888) 928-9927 ztasales@zapp.com, www.zapp.com